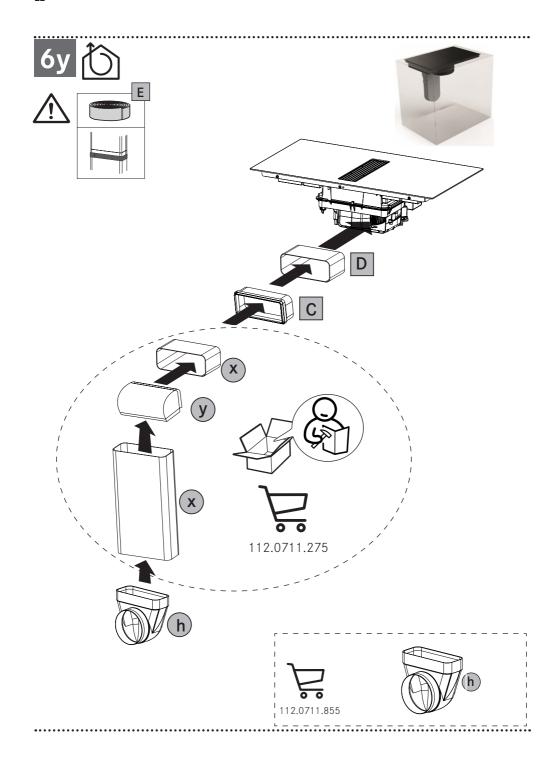

## PIANO

DUO

.....

**SOPRANO** 

Cod..: 112.0711.855

Cod..: 112.0711.854

Cod..: 112.0711.856

Cod..: 112.0711.903