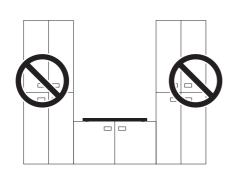

formazioni sulla sicurezza contenute nel Manuale d'uso.
- MANUAL DE INSTALACIÓN
  ¡Advertencia! Antes de proceder a la instalación, lea las indicaciones de seguridad del manual de instrucciones.
- INSTALLATIEHANDLEIDING

  Waarschuwing! Lees de veiligheidsinformatie in de gebruikershandleiding alvorens het apparaat te installeren.















PIANO















DUO





## PIANO







DUO

.....



**SOPRANO** 





Cod..: 112.0711.855



Cod..: 112.0711.854



Cod..: 112.0711.856



Cod..: 112.0711.903



Cod..: 112.0711.858



Cod..: 112.0711.852



Cod..: 112.0711.860



Cod..: 112.0711.904



Cod..: 112.0711.901



Cod..: 112.0711. 853



Cod..: 112.0711.902



Cod..: 112.0711.909



Cod..: 112.0711.908



Cod..: 112.0711.905



Cod..: 112.0711.906































































## PIANO SOPRANO













































| L1       | Brown          | ıſ |
|----------|----------------|----|
| L2       | Black          | ıŤ |
| N        | Blue           | ıÌ |
| N        | Grey           | ıľ |
| <b>⊕</b> | Yellow / Green | ıÎ |



| L1       | Brown          |
|----------|----------------|
| L2       | Black          |
| N1       | Blue           |
| N2       | Grey           |
| <b>+</b> | Yellow / Green |











































.....



••••••