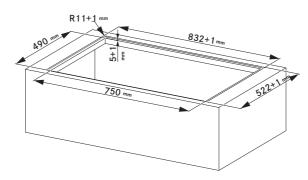

- MANUAL DE INSTALACIÓN
  ¡Advertencia! Antes de proceder a la instalación, lea las indicaciones de seguridad del manual de instrucciones.
- INSTALLATIEHANDLEIDING

  Waarschuwing! Lees de veiligheidsinformatie in de gebruikershandleiding alvorens het apparaat te installeren.















PIANO















DUO





## PIANO







DUO

.....



**SOPRANO** 





Cod..: 112.0711.855



Cod..: 112.0711.854



Cod..: 112.0711.856



Cod..: 112.0711.903



Cod..: 112.0711.858



Cod..: 112.0711.852



Cod..: 112.0711.860



Cod..: 112.0711.904



Cod..: 112.0711.901



Cod..: 112.0711. 853



Cod..: 112.0711.902



Cod..: 112.0711.909



Cod..: 112.0711.908



Cod..: 112.0711.905



Cod..: 112.0711.906































































## PIANO SOPRANO













































| L1       | Brown          | ıſ |
|----------|----------------|----|
| L2       | Black          | ıŤ |
| N        | Blue           | ıÌ |
| N        | Grey           | ıľ |
| <b>⊕</b> | Yellow / Green | ıÎ |



| L1       | Brown          |
|----------|----------------|
| L2       | Black          |
| N1       | Blue           |
| N2       | Grey           |
| <b>+</b> | Yellow / Green |











































.....



••••••