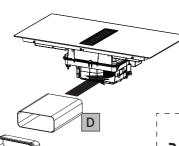

## PIANO

DUO

.....

**SOPRANO** 

Cod..: 112.0711.855

Cod..: 112.0711.854

Cod..: 112.0711.856

Cod..: 112.0711.903