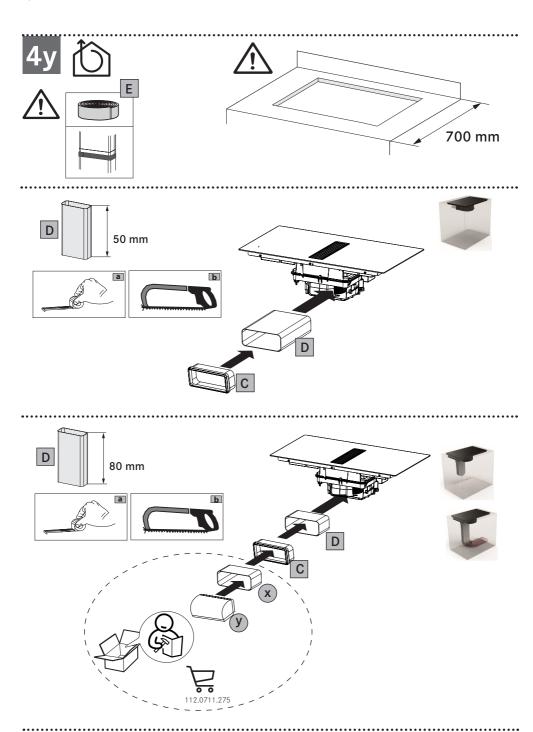

## PIANO

DUO

.....

**SOPRANO** 

Cod..: 112.0711.855

Cod..: 112.0711.854

Cod..: 112.0711.856

Cod..: 112.0711.903

Cod..: 112.0711.858

Cod..: 112.0711.852

Cod..: 112.0711.860

Cod..: 112.0711.904

Cod..: 112.0711.901

Cod..: 112.0711. 853

Cod..: 112.0711.902

Cod..: 112.0711.909

Cod..: 112.0711.908

Cod..: 112.0711.905

Cod..: 112.0711.906