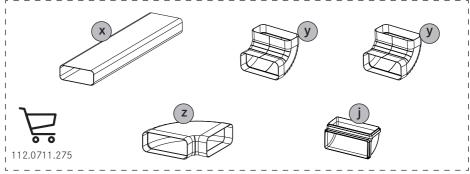

contenute nel Manuale d'uso.
- MANUAL DE INSTALACIÓN
  ¡Advertencia! Antes de proceder a la instalación, lea las indicaciones de seguridad del manual de instrucciones.
- INSTALLATIEHANDLEIDING

  Waarschuwing! Lees de veiligheidsinformatie in de gebruikershandleiding alvorens het apparaat te installeren.















PIANO















DUO





## PIANO







DUO

.....



**SOPRANO** 





Cod..: 112.0711.855



Cod..: 112.0711.854



Cod..: 112.0711.856



Cod..: 112.0711.903



Cod..: 112.0711.858



Cod..: 112.0711.852



Cod..: 112.0711.860



Cod..: 112.0711.904



Cod..: 112.0711.901



Cod..: 112.0711. 853



Cod..: 112.0711.902



Cod..: 112.0711.909



Cod..: 112.0711.908



Cod..: 112.0711.905



Cod..: 112.0711.906































































## PIANO SOPRANO













































| L1       | Brown          | ıſ |
|----------|----------------|----|
| L2       | Black          | ıŤ |
| N        | Blue           | ıÌ |
| N        | Grey           | ıľ |
| <b>⊕</b> | Yellow / Green | ıÎ |



| L1       | Brown          |
|----------|----------------|
| L2       | Black          |
| N1       | Blue           |
| N2       | Grey           |
| <b>+</b> | Yellow / Green |











































.....



••••••