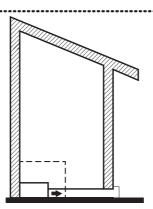

ioni sulla sicurezza contenute nel Manuale d'uso.
- MANUAL DE INSTALACIÓN
  ¡Advertencia! Antes de proceder a la instalación, lea las indicaciones de seguridad del manual de instrucciones.
- INSTALLATIEHANDLEIDING

  Waarschuwing! Lees de veiligheidsinformatie in de gebruikershandleiding alvorens het apparaat te installeren.















PIANO















DUO





## PIANO







DUO

.....



**SOPRANO** 





Cod..: 112.0711.855



Cod..: 112.0711.854



Cod..: 112.0711.856



Cod..: 112.0711.903



Cod..: 112.0711.858



Cod..: 112.0711.852



Cod..: 112.0711.860



Cod..: 112.0711.904



Cod..: 112.0711.901



Cod..: 112.0711. 853



Cod..: 112.0711.902



Cod..: 112.0711.909



Cod..: 112.0711.908



Cod..: 112.0711.905



Cod..: 112.0711.906































































## PIANO SOPRANO













































| L1       | Brown          | ıſ |
|----------|----------------|----|
| L2       | Black          | ıŤ |
| N        | Blue           | ıÌ |
| N        | Grey           | ıľ |
| <b>⊕</b> | Yellow / Green | ıÎ |



| L1       | Brown          |
|----------|----------------|
| L2       | Black          |
| N1       | Blue           |
| N2       | Grey           |
| <b>+</b> | Yellow / Green |











































.....



••••••