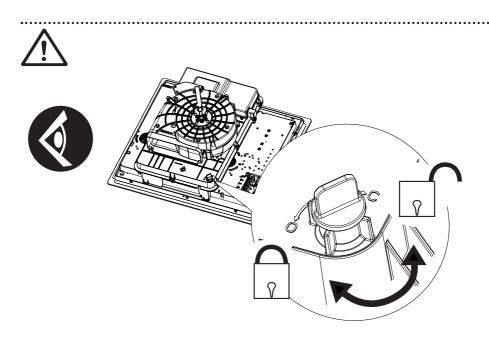

## **ROBLIN**

- MANUEL D'INSTALLATION
- Avertissement! Avant de procéder à l'installation, veuillez lire les informations sur la sécurité contenues dans le manuel de l'utilisateur.
- INSTALLATION MANUAL
  Warning! Before proceeding with installation, read the safety information in the User Manual.
- MONTAGEANLEITUNG