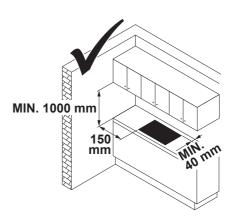

rmazioni sulla sicurezza contenute nel Manuale d'uso.
- MANUAL DE INSTALACIÓN
  ¡Advertencia! Antes de proceder a la instalación, lea las indicaciones de seguridad del manual de instrucciones.
- INSTALLATIEHANDLEIDING

  Waarschuwing! Lees de veiligheidsinformatie in de gebruikershandleiding alvorens het apparaat te installeren.















PIANO















DUO





## PIANO







DUO

.....



**SOPRANO** 





Cod..: 112.0711.855



Cod..: 112.0711.854



Cod..: 112.0711.856



Cod..: 112.0711.903



Cod..: 112.0711.858



Cod..: 112.0711.852



Cod..: 112.0711.860



Cod..: 112.0711.904



Cod..: 112.0711.901



Cod..: 112.0711. 853



Cod..: 112.0711.902



Cod..: 112.0711.909



Cod..: 112.0711.908



Cod..: 112.0711.905



Cod..: 112.0711.906































































## PIANO SOPRANO













































| L1       | Brown          | ıſ |
|----------|----------------|----|
| L2       | Black          | ıŤ |
| N        | Blue           | ıÌ |
| N        | Grey           | ıľ |
| <b>⊕</b> | Yellow / Green | ıÎ |



| L1       | Brown          |
|----------|----------------|
| L2       | Black          |
| N1       | Blue           |
| N2       | Grey           |
| <b>+</b> | Yellow / Green |











































.....



••••••