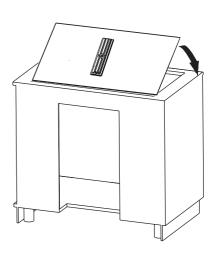

: 112.0711.903



Cod..: 112.0711.858



Cod..: 112.0711.852



Cod..: 112.0711.860



Cod..: 112.0711.904



Cod..: 112.0711.901



Cod..: 112.0711. 853



Cod..: 112.0711.902



Cod..: 112.0711.909



Cod..: 112.0711.908



Cod..: 112.0711.905



Cod..: 112.0711.906































































## PIANO SOPRANO













































| L1       | Brown          | ıſ |
|----------|----------------|----|
| L2       | Black          | ıŤ |
| N        | Blue           | ıÌ |
| N        | Grey           | ıľ |
| <b>⊕</b> | Yellow / Green | ıÎ |



| L1       | Brown          |
|----------|----------------|
| L2       | Black          |
| N1       | Blue           |
| N2       | Grey           |
| <b>+</b> | Yellow / Green |











































.....



••••••