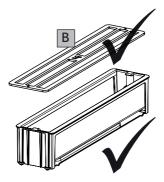

.: 112.0711.858



Cod..: 112.0711.852



Cod..: 112.0711.860



Cod..: 112.0711.904



Cod..: 112.0711.901



Cod..: 112.0711. 853



Cod..: 112.0711.902



Cod..: 112.0711.909



Cod..: 112.0711.908



Cod..: 112.0711.905



Cod..: 112.0711.906































































## PIANO SOPRANO













































| L1       | Brown          | ıſ |
|----------|----------------|----|
| L2       | Black          | ıŤ |
| N        | Blue           | ıÌ |
| N        | Grey           | ıľ |
| <b>⊕</b> | Yellow / Green | ıÎ |



| L1       | Brown          |
|----------|----------------|
| L2       | Black          |
| N1       | Blue           |
| N2       | Grey           |
| <b>+</b> | Yellow / Green |











































.....



••••••