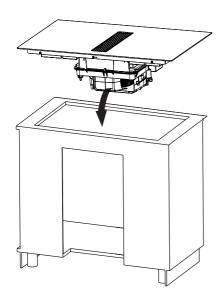

..: 112.0711.903



Cod..: 112.0711.858



Cod..: 112.0711.852



Cod..: 112.0711.860



Cod..: 112.0711.904



Cod..: 112.0711.901



Cod..: 112.0711. 853



Cod..: 112.0711.902



Cod..: 112.0711.909



Cod..: 112.0711.908



Cod..: 112.0711.905



Cod..: 112.0711.906































































## PIANO SOPRANO













































| L1       | Brown          | ıſ |
|----------|----------------|----|
| L2       | Black          | ıŤ |
| N        | Blue           | ıÌ |
| N        | Grey           | ıľ |
| <b>⊕</b> | Yellow / Green | ıÎ |



| L1       | Brown          |
|----------|----------------|
| L2       | Black          |
| N1       | Blue           |
| N2       | Grey           |
| <b>+</b> | Yellow / Green |











































.....



••••••