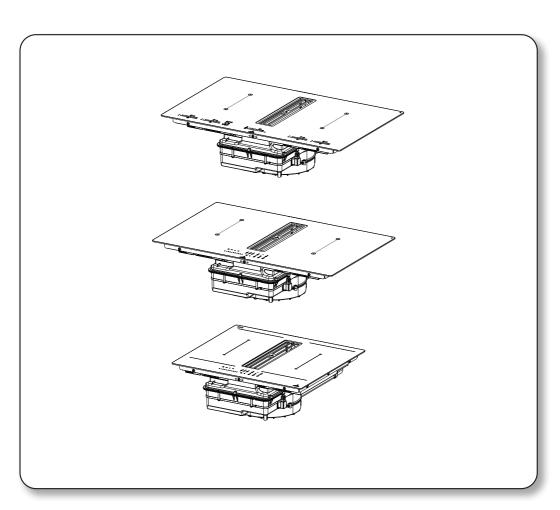

## PIANO

DUO

.....

**SOPRANO** 

Cod..: 112.0711.855

Cod..: 112.0711.854

Cod..: 112.0711.856

Cod..: 112.0711.903