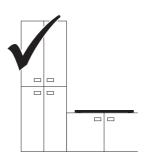

e informazioni sulla sicurezza contenute nel Manuale d'uso.
- MANUAL DE INSTALACIÓN
  ¡Advertencia! Antes de proceder a la instalación, lea las indicaciones de seguridad del manual de instrucciones.
- INSTALLATIEHANDLEIDING

  Waarschuwing! Lees de veiligheidsinformatie in de gebruikershandleiding alvorens het apparaat te installeren.















PIANO















DUO





## PIANO







DUO

.....



**SOPRANO** 





Cod..: 112.0711.855



Cod..: 112.0711.854



Cod..: 112.0711.856



Cod..: 112.0711.903



Cod..: 112.0711.858



Cod..: 112.0711.852



Cod..: 112.0711.860



Cod..: 112.0711.904



Cod..: 112.0711.901



Cod..: 112.0711. 853



Cod..: 112.0711.902



Cod..: 112.0711.909



Cod..: 112.0711.908



Cod..: 112.0711.905



Cod..: 112.0711.906































































## PIANO SOPRANO













































| L1       | Brown          | ıſ |
|----------|----------------|----|
| L2       | Black          | ıŤ |
| N        | Blue           | ıÌ |
| N        | Grey           | ıľ |
| <b>⊕</b> | Yellow / Green | ıÎ |



| L1       | Brown          |
|----------|----------------|
| L2       | Black          |
| N1       | Blue           |
| N2       | Grey           |
| <b>+</b> | Yellow / Green |











































.....



••••••