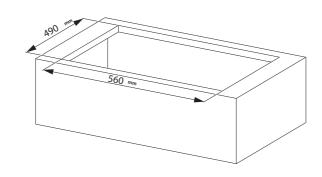

E INSTALACIÓN
  ¡Advertencia! Antes de proceder a la instalación, lea las indicaciones de seguridad del manual de instrucciones.
- INSTALLATIEHANDLEIDING

  Waarschuwing! Lees de veiligheidsinformatie in de gebruikershandleiding alvorens het apparaat te installeren.















PIANO















DUO





## PIANO







DUO

.....



**SOPRANO** 





Cod..: 112.0711.855



Cod..: 112.0711.854



Cod..: 112.0711.856



Cod..: 112.0711.903



Cod..: 112.0711.858



Cod..: 112.0711.852



Cod..: 112.0711.860



Cod..: 112.0711.904



Cod..: 112.0711.901



Cod..: 112.0711. 853



Cod..: 112.0711.902



Cod..: 112.0711.909



Cod..: 112.0711.908



Cod..: 112.0711.905



Cod..: 112.0711.906































































## PIANO SOPRANO













































| L1       | Brown          | ıſ |
|----------|----------------|----|
| L2       | Black          | ıŤ |
| N        | Blue           | ıÌ |
| N        | Grey           | ıľ |
| <b>⊕</b> | Yellow / Green | ıÎ |



| L1       | Brown          |
|----------|----------------|
| L2       | Black          |
| N1       | Blue           |
| N2       | Grey           |
| <b>+</b> | Yellow / Green |











































.....



••••••