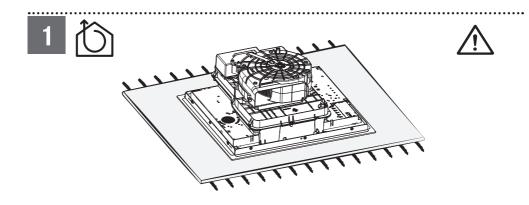

INSTALACIÓN
  ¡Advertencia! Antes de proceder a la instalación, lea las indicaciones de seguridad del manual de instrucciones.
- INSTALLATIEHANDLEIDING

  Waarschuwing! Lees de veiligheidsinformatie in de gebruikershandleiding alvorens het apparaat te installeren.















PIANO















DUO





## PIANO







DUO

.....



**SOPRANO** 





Cod..: 112.0711.855



Cod..: 112.0711.854



Cod..: 112.0711.856



Cod..: 112.0711.903



Cod..: 112.0711.858



Cod..: 112.0711.852



Cod..: 112.0711.860



Cod..: 112.0711.904



Cod..: 112.0711.901



Cod..: 112.0711. 853



Cod..: 112.0711.902



Cod..: 112.0711.909



Cod..: 112.0711.908



Cod..: 112.0711.905



Cod..: 112.0711.906































































## PIANO SOPRANO













































| L1       | Brown          | ıſ |
|----------|----------------|----|
| L2       | Black          | ıŤ |
| N        | Blue           | ıÌ |
| N        | Grey           | ıľ |
| <b>⊕</b> | Yellow / Green | ıÎ |



| L1       | Brown          |
|----------|----------------|
| L2       | Black          |
| N1       | Blue           |
| N2       | Grey           |
| <b>+</b> | Yellow / Green |











































.....



••••••