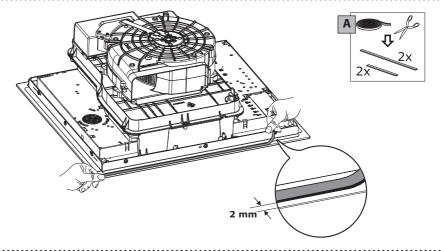

STALACIÓN
  ¡Advertencia! Antes de proceder a la instalación, lea las indicaciones de seguridad del manual de instrucciones.
- INSTALLATIEHANDLEIDING

  Waarschuwing! Lees de veiligheidsinformatie in de gebruikershandleiding alvorens het apparaat te installeren.















PIANO















DUO





## PIANO







DUO

.....



**SOPRANO** 





Cod..: 112.0711.855



Cod..: 112.0711.854



Cod..: 112.0711.856



Cod..: 112.0711.903



Cod..: 112.0711.858



Cod..: 112.0711.852



Cod..: 112.0711.860



Cod..: 112.0711.904



Cod..: 112.0711.901



Cod..: 112.0711. 853



Cod..: 112.0711.902



Cod..: 112.0711.909



Cod..: 112.0711.908



Cod..: 112.0711.905



Cod..: 112.0711.906































































## PIANO SOPRANO













































| L1       | Brown          | ıſ |
|----------|----------------|----|
| L2       | Black          | ıŤ |
| N        | Blue           | ıÌ |
| N        | Grey           | ıľ |
| <b>⊕</b> | Yellow / Green | ıÎ |



| L1       | Brown          |
|----------|----------------|
| L2       | Black          |
| N1       | Blue           |
| N2       | Grey           |
| <b>+</b> | Yellow / Green |











































.....



••••••