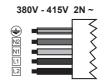

| L1       | Brown          |
|----------|----------------|
| L2       | Black          |
| N1       | Blue           |
| N2       | Grey           |
| <b>+</b> | Yellow / Green |

.....

••••••