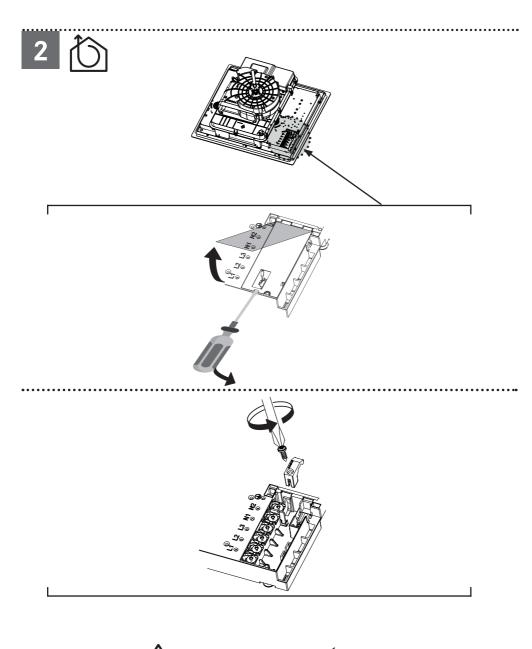

ACIÓN
  ¡Advertencia! Antes de proceder a la instalación, lea las indicaciones de seguridad del manual de instrucciones.
- INSTALLATIEHANDLEIDING

  Waarschuwing! Lees de veiligheidsinformatie in de gebruikershandleiding alvorens het apparaat te installeren.















PIANO















DUO





## PIANO







DUO

.....



**SOPRANO** 





Cod..: 112.0711.855



Cod..: 112.0711.854



Cod..: 112.0711.856



Cod..: 112.0711.903



Cod..: 112.0711.858



Cod..: 112.0711.852



Cod..: 112.0711.860



Cod..: 112.0711.904



Cod..: 112.0711.901



Cod..: 112.0711. 853



Cod..: 112.0711.902



Cod..: 112.0711.909



Cod..: 112.0711.908



Cod..: 112.0711.905



Cod..: 112.0711.906































































## PIANO SOPRANO













































| L1       | Brown          | ıſ |
|----------|----------------|----|
| L2       | Black          | ıŤ |
| N        | Blue           | ıÌ |
| N        | Grey           | ıľ |
| <b>⊕</b> | Yellow / Green | ıÎ |



| L1       | Brown          |
|----------|----------------|
| L2       | Black          |
| N1       | Blue           |
| N2       | Grey           |
| <b>+</b> | Yellow / Green |











































.....



••••••