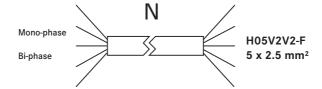

## PIANO SOPRANO

| L1       | Brown          | ıſ |
|----------|----------------|----|
| L2       | Black          | ıŤ |
| N        | Blue           | ıÌ |
| N        | Grey           | ıľ |
| <b>⊕</b> | Yellow / Green | ıÎ |

| L1       | Brown          |
|----------|----------------|
| L2       | Black          |
| N1       | Blue           |
| N2       | Grey           |
| <b>+</b> | Yellow / Green |

.....

••••••