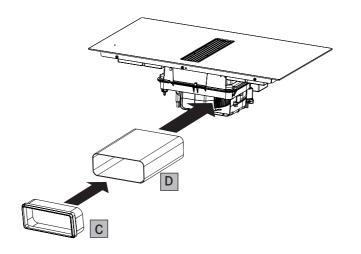

2.0711.903



Cod..: 112.0711.858



Cod..: 112.0711.852



Cod..: 112.0711.860



Cod..: 112.0711.904



Cod..: 112.0711.901



Cod..: 112.0711. 853



Cod..: 112.0711.902



Cod..: 112.0711.909



Cod..: 112.0711.908



Cod..: 112.0711.905



Cod..: 112.0711.906































































## PIANO SOPRANO













































| L1       | Brown          | ıſ |
|----------|----------------|----|
| L2       | Black          | ıŤ |
| N        | Blue           | ıÌ |
| N        | Grey           | ıľ |
| <b>⊕</b> | Yellow / Green | ıÎ |



| L1       | Brown          |
|----------|----------------|
| L2       | Black          |
| N1       | Blue           |
| N2       | Grey           |
| <b>+</b> | Yellow / Green |











































.....



••••••