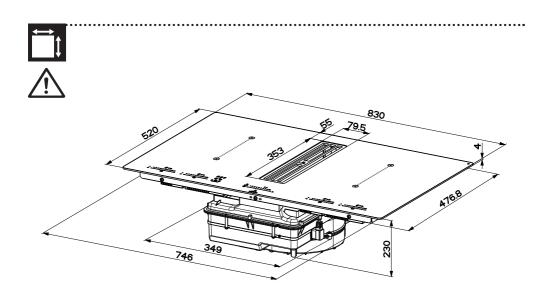

## PIANO

DUO

.....

**SOPRANO** 

Cod..: 112.0711.855

Cod..: 112.0711.854

Cod..: 112.0711.856

Cod..: 112.0711.903