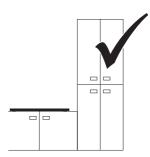

informazioni sulla sicurezza contenute nel Manuale d'uso.
- MANUAL DE INSTALACIÓN
  ¡Advertencia! Antes de proceder a la instalación, lea las indicaciones de seguridad del manual de instrucciones.
- INSTALLATIEHANDLEIDING

  Waarschuwing! Lees de veiligheidsinformatie in de gebruikershandleiding alvorens het apparaat te installeren.















PIANO















DUO





## PIANO







DUO

.....



**SOPRANO** 





Cod..: 112.0711.855



Cod..: 112.0711.854



Cod..: 112.0711.856



Cod..: 112.0711.903



Cod..: 112.0711.858



Cod..: 112.0711.852



Cod..: 112.0711.860



Cod..: 112.0711.904



Cod..: 112.0711.901



Cod..: 112.0711. 853



Cod..: 112.0711.902



Cod..: 112.0711.909



Cod..: 112.0711.908



Cod..: 112.0711.905



Cod..: 112.0711.906































































## PIANO SOPRANO













































| L1       | Brown          | ıſ |
|----------|----------------|----|
| L2       | Black          | ıŤ |
| N        | Blue           | ıÌ |
| N        | Grey           | ıľ |
| <b>⊕</b> | Yellow / Green | ıÎ |



| L1       | Brown          |
|----------|----------------|
| L2       | Black          |
| N1       | Blue           |
| N2       | Grey           |
| <b>+</b> | Yellow / Green |











































.....



••••••