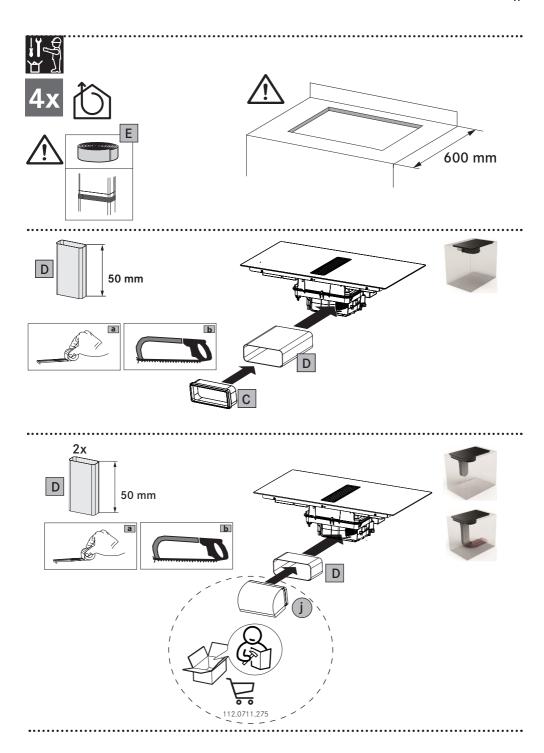

## PIANO

DUO

.....

**SOPRANO** 

Cod..: 112.0711.855

Cod..: 112.0711.854

Cod..: 112.0711.856

Cod..: 112.0711.903

Cod..: 112.0711.858

Cod..: 112.0711.852

Cod..: 112.0711.860

Cod..: 112.0711.904

Cod..: 112.0711.901

Cod..: 112.0711. 853

Cod..: 112.0711.902

Cod..: 112.0711.909

Cod..: 112.0711.908

Cod..: 112.0711.905

Cod..: 112.0711.906