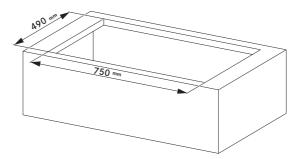

NUAL DE INSTALACIÓN
  ¡Advertencia! Antes de proceder a la instalación, lea las indicaciones de seguridad del manual de instrucciones.
- INSTALLATIEHANDLEIDING

  Waarschuwing! Lees de veiligheidsinformatie in de gebruikershandleiding alvorens het apparaat te installeren.















PIANO















DUO





## PIANO







DUO

.....



**SOPRANO** 





Cod..: 112.0711.855



Cod..: 112.0711.854



Cod..: 112.0711.856



Cod..: 112.0711.903



Cod..: 112.0711.858



Cod..: 112.0711.852



Cod..: 112.0711.860



Cod..: 112.0711.904



Cod..: 112.0711.901



Cod..: 112.0711. 853



Cod..: 112.0711.902



Cod..: 112.0711.909



Cod..: 112.0711.908



Cod..: 112.0711.905



Cod..: 112.0711.906































































## PIANO SOPRANO













































| L1       | Brown          | ıſ |
|----------|----------------|----|
| L2       | Black          | ıŤ |
| N        | Blue           | ıÌ |
| N        | Grey           | ıľ |
| <b>⊕</b> | Yellow / Green | ıÎ |



| L1       | Brown          |
|----------|----------------|
| L2       | Black          |
| N1       | Blue           |
| N2       | Grey           |
| <b>+</b> | Yellow / Green |











































.....



••••••