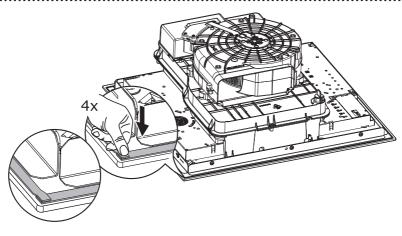

ALACIÓN
  ¡Advertencia! Antes de proceder a la instalación, lea las indicaciones de seguridad del manual de instrucciones.
- INSTALLATIEHANDLEIDING

  Waarschuwing! Lees de veiligheidsinformatie in de gebruikershandleiding alvorens het apparaat te installeren.















PIANO















DUO





## PIANO







DUO

.....



**SOPRANO** 





Cod..: 112.0711.855



Cod..: 112.0711.854



Cod..: 112.0711.856



Cod..: 112.0711.903



Cod..: 112.0711.858



Cod..: 112.0711.852



Cod..: 112.0711.860



Cod..: 112.0711.904



Cod..: 112.0711.901



Cod..: 112.0711. 853



Cod..: 112.0711.902



Cod..: 112.0711.909



Cod..: 112.0711.908



Cod..: 112.0711.905



Cod..: 112.0711.906































































## PIANO SOPRANO













































| L1       | Brown          | ıſ |
|----------|----------------|----|
| L2       | Black          | ıŤ |
| N        | Blue           | ıÌ |
| N        | Grey           | ıľ |
| <b>⊕</b> | Yellow / Green | ıÎ |



| L1       | Brown          |
|----------|----------------|
| L2       | Black          |
| N1       | Blue           |
| N2       | Grey           |
| <b>+</b> | Yellow / Green |











































.....



••••••