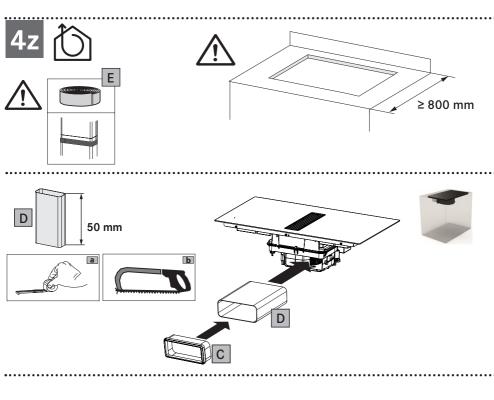

## PIANO

DUO

.....

**SOPRANO** 

Cod..: 112.0711.855

Cod..: 112.0711.854

Cod..: 112.0711.856

Cod..: 112.0711.903

Cod..: 112.0711.858

Cod..: 112.0711.852

Cod..: 112.0711.860

Cod..: 112.0711.904

Cod..: 112.0711.901

Cod..: 112.0711. 853

Cod..: 112.0711.902

Cod..: 112.0711.909

Cod..: 112.0711.908

Cod..: 112.0711.905

Cod..: 112.0711.906