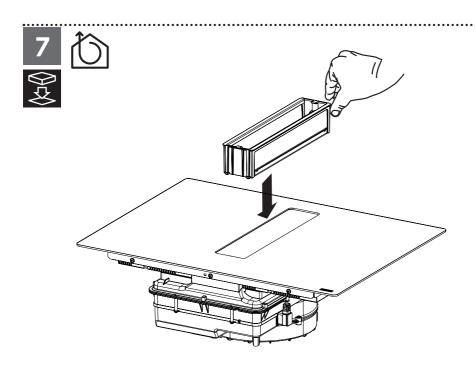

## PIANO

DUO

.....

**SOPRANO** 

Cod..: 112.0711.855

Cod..: 112.0711.854

Cod..: 112.0711.856

Cod..: 112.0711.903