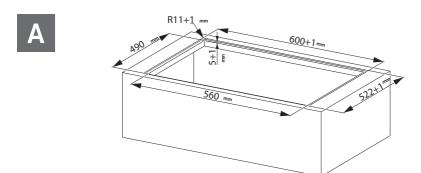

DE INSTALACIÓN
  ¡Advertencia! Antes de proceder a la instalación, lea las indicaciones de seguridad del manual de instrucciones.
- INSTALLATIEHANDLEIDING

  Waarschuwing! Lees de veiligheidsinformatie in de gebruikershandleiding alvorens het apparaat te installeren.















PIANO















DUO





## PIANO







DUO

.....



**SOPRANO** 





Cod..: 112.0711.855



Cod..: 112.0711.854



Cod..: 112.0711.856



Cod..: 112.0711.903



Cod..: 112.0711.858



Cod..: 112.0711.852



Cod..: 112.0711.860



Cod..: 112.0711.904



Cod..: 112.0711.901



Cod..: 112.0711. 853



Cod..: 112.0711.902



Cod..: 112.0711.909



Cod..: 112.0711.908



Cod..: 112.0711.905



Cod..: 112.0711.906































































## PIANO SOPRANO













































| L1       | Brown          | ıſ |
|----------|----------------|----|
| L2       | Black          | ıŤ |
| N        | Blue           | ıÌ |
| N        | Grey           | ıľ |
| <b>⊕</b> | Yellow / Green | ıÎ |



| L1       | Brown          |
|----------|----------------|
| L2       | Black          |
| N1       | Blue           |
| N2       | Grey           |
| <b>+</b> | Yellow / Green |











































.....



••••••