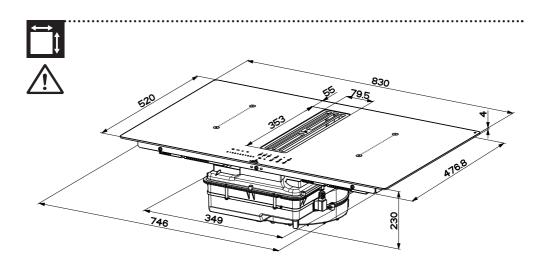

illez lire les informations sur la sécurité contenues dans le manuel de l'utilisateur.
- INSTALLATION MANUAL
  Warning! Before proceeding with installation, read the safety information in the User Manual.
- MONTAGEANLEITUNG

  Warnhinweis! Vor der Montage die in der Bedienungsanleitung enthaltenen Sicherheitsinformationen lesen.
- MANUALE DI INSTALLAZIONE

  Avvertenza! Prima di procedere all'installazione, leggere le informazioni sulla sicurezza contenute nel Manuale d'uso.
- MANUAL DE INSTALACIÓN
  ¡Advertencia! Antes de proceder a la instalación, lea las indicaciones de seguridad del manual de instrucciones.
- INSTALLATIEHANDLEIDING

  Waarschuwing! Lees de veiligheidsinformatie in de gebruikershandleiding alvorens het apparaat te installeren.















PIANO















DUO





## PIANO







DUO

.....



**SOPRANO** 





Cod..: 112.0711.855



Cod..: 112.0711.854



Cod..: 112.0711.856



Cod..: 112.0711.903



Cod..: 112.0711.858



Cod..: 112.0711.852



Cod..: 112.0711.860



Cod..: 112.0711.904



Cod..: 112.0711.901



Cod..: 112.0711. 853



Cod..: 112.0711.902



Cod..: 112.0711.909



Cod..: 112.0711.908



Cod..: 112.0711.905



Cod..: 112.0711.906































































## PIANO SOPRANO













































| L1       | Brown          | ıſ |
|----------|----------------|----|
| L2       | Black          | ıŤ |
| N        | Blue           | ıÌ |
| N        | Grey           | ıľ |
| <b>⊕</b> | Yellow / Green | ıÎ |



| L1       | Brown          |
|----------|----------------|
| L2