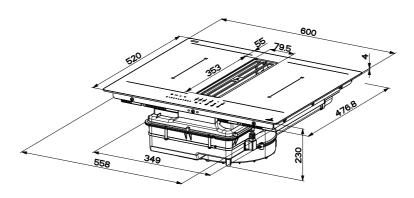

## PIANO

DUO

.....

**SOPRANO** 

Cod..: 112.0711.855

Cod..: 112.0711.854

Cod..: 112.0711.856

Cod..: 112.0711.903