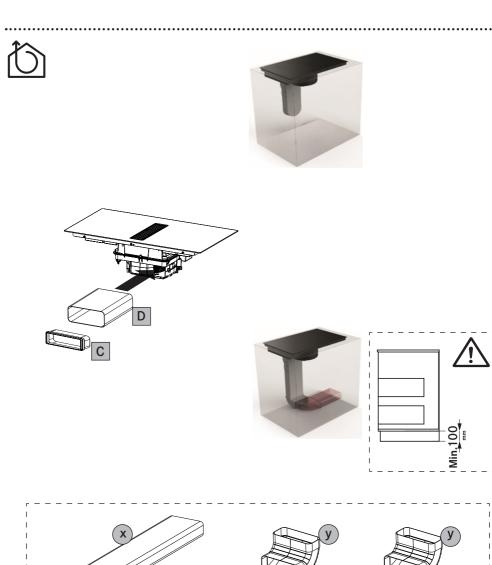

za contenute nel Manuale d'uso.
- MANUAL DE INSTALACIÓN
  ¡Advertencia! Antes de proceder a la instalación, lea las indicaciones de seguridad del manual de instrucciones.
- INSTALLATIEHANDLEIDING

  Waarschuwing! Lees de veiligheidsinformatie in de gebruikershandleiding alvorens het apparaat te installeren.















PIANO















DUO





## PIANO







DUO

.....



**SOPRANO** 





Cod..: 112.0711.855



Cod..: 112.0711.854



Cod..: 112.0711.856



Cod..: 112.0711.903



Cod..: 112.0711.858



Cod..: 112.0711.852



Cod..: 112.0711.860



Cod..: 112.0711.904



Cod..: 112.0711.901



Cod..: 112.0711. 853



Cod..: 112.0711.902



Cod..: 112.0711.909



Cod..: 112.0711.908



Cod..: 112.0711.905



Cod..: 112.0711.906































































## PIANO SOPRANO













































| L1       | Brown          | ıſ |
|----------|----------------|----|
| L2       | Black          | ıŤ |
| N        | Blue           | ıÌ |
| N        | Grey           | ıľ |
| <b>⊕</b> | Yellow / Green | ıÎ |



| L1       | Brown          |
|----------|----------------|
| L2       | Black          |
| N1       | Blue           |
| N2       | Grey           |
| <b>+</b> | Yellow / Green |











































.....



••••••