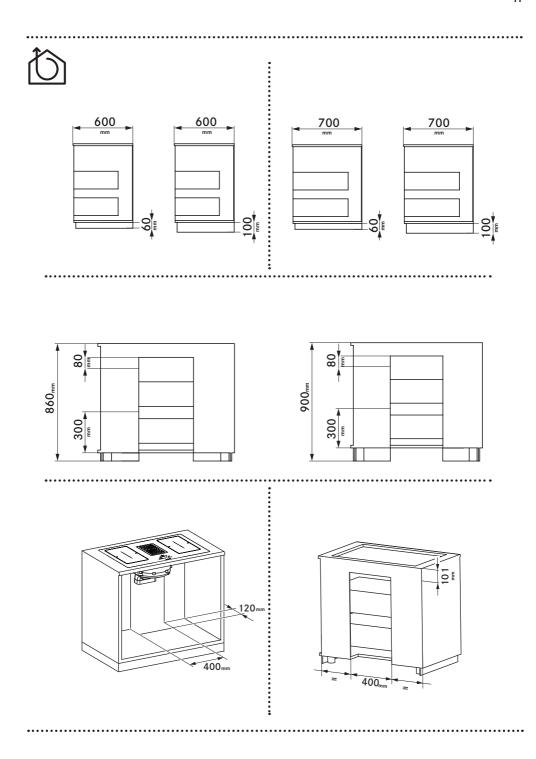

ontenute nel Manuale d'uso.
- MANUAL DE INSTALACIÓN
  ¡Advertencia! Antes de proceder a la instalación, lea las indicaciones de seguridad del manual de instrucciones.
- INSTALLATIEHANDLEIDING

  Waarschuwing! Lees de veiligheidsinformatie in de gebruikershandleiding alvorens het apparaat te installeren.















PIANO















DUO





## PIANO







DUO

.....



**SOPRANO** 





Cod..: 112.0711.855



Cod..: 112.0711.854



Cod..: 112.0711.856



Cod..: 112.0711.903



Cod..: 112.0711.858



Cod..: 112.0711.852



Cod..: 112.0711.860



Cod..: 112.0711.904



Cod..: 112.0711.901



Cod..: 112.0711. 853



Cod..: 112.0711.902



Cod..: 112.0711.909



Cod..: 112.0711.908



Cod..: 112.0711.905



Cod..: 112.0711.906































































## PIANO SOPRANO













































| L1       | Brown          | ıſ |
|----------|----------------|----|
| L2       | Black          | ıŤ |
| N        | Blue           | ıÌ |
| N        | Grey           | ıľ |
| <b>⊕</b> | Yellow / Green | ıÎ |



| L1       | Brown          |
|----------|----------------|
| L2       | Black          |
| N1       | Blue           |
| N2       | Grey           |
| <b>+</b> | Yellow / Green |











































.....



••••••